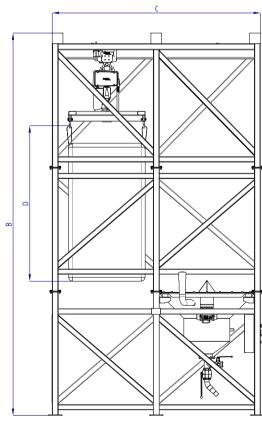

# **DIMENSIONS**

| Model | Unit of mesure | SVB      |
|-------|----------------|----------|
| Α     | mm             | 1480     |
| В     | mm             | 4994     |
| С     | mm             | 2720     |
| D     | mm             | 2000 max |