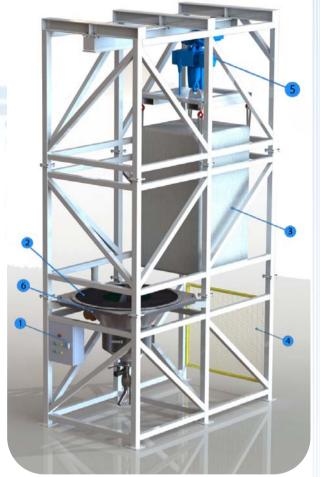

#### KEY **DRAWING**

- I- Control panel
- 2- Seal
- 3- Big Bag
- 4- gate with microswitch safety5- Hoist by Demag6- Vibrating hopper