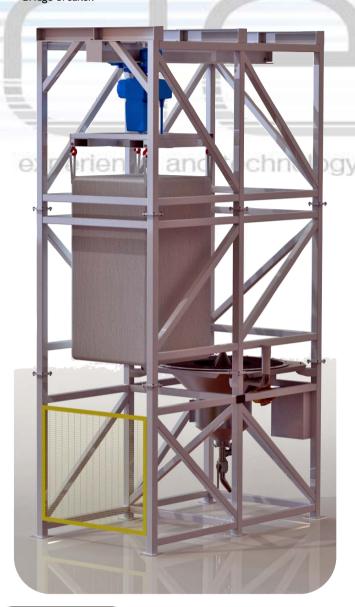

## BIG BAG EMPYING STATION WITH HOIST

### DESCRIPTION

Big bag emptying station with hoist model SVB allows easy and fast emptying of content of big bags, with no air leaks of teh material contained therein. Users are protected from the accidental fall of the big-bag during emptying. The big-bag emptying enables to optimize time schedule and performance. It can lift big bags up to maximum weight of 2,000 kg.

#### KEY **DRAWING**

- I- Control panel
- 2- Seal
- 3- Big Bag
- 4- gate with microswitch safety5- Hoist by Demag6- Vibrating hopper