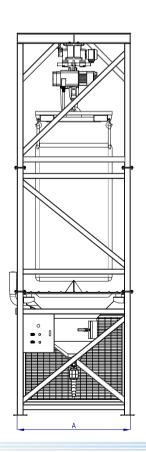

# **DIMENSIONS**

| Model | Unit of mesure | SVB      |
|-------|----------------|----------|
| Α     | mm             | 1480     |
| В     | mm             | 4994     |
| С     | mm             | 2720     |
| D     | mm             | 2000 max |